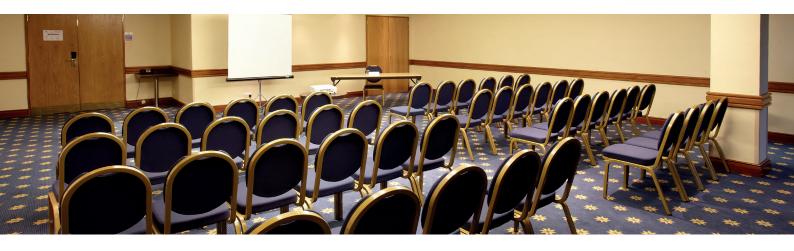

## Ascot Suite

This room at our Wembley hotel is a favourite for small receptions and it can host 80 delegates theatre style and 70 for a reception. The room is fully air-conditioned, has free Wi-Fi and has natural daylight with blackout if required. There is a spacious conference lobby which is ideal for use as a welcome area and registration desk, or for breaks and drinks. Our dedicated Conference and Events Team will discuss your needs with you and take care of all the details so you are free to focus on your goals for the event. Talk to our talented chefs about matching the catering to your event. We can create a show-stopping canapé selection that is bespoke to your occasion or talk you through the options in our menu packages.

### **Ascot Suite**

|   | l m²<br>ing height (m)                                             | 97<br>2.4 |  |  |  |  |  |  |  |
|---|--------------------------------------------------------------------|-----------|--|--|--|--|--|--|--|
| Å | Capacity                                                           |           |  |  |  |  |  |  |  |
|   | Theatre                                                            | 80        |  |  |  |  |  |  |  |
|   | Cabaret                                                            | 40        |  |  |  |  |  |  |  |
|   | Classroom                                                          | 32        |  |  |  |  |  |  |  |
|   | Boardroom                                                          | 24        |  |  |  |  |  |  |  |
|   | U-Shape                                                            | 24        |  |  |  |  |  |  |  |
|   | Banquet (tables of 10)                                             | 70        |  |  |  |  |  |  |  |
|   | Reception                                                          | 100       |  |  |  |  |  |  |  |
|   | Natural Daylight                                                   | Yes       |  |  |  |  |  |  |  |
|   | Blackout Window                                                    | Yes       |  |  |  |  |  |  |  |
|   | Air Conditioning                                                   | Yes       |  |  |  |  |  |  |  |
|   | Onsite parking                                                     | 250 cars  |  |  |  |  |  |  |  |
|   | <b>Nearby Stations</b><br>Wembley Stadium and Wembley Central      |           |  |  |  |  |  |  |  |
|   | <b>Nearby Underground Stations</b><br>Wembleu Park and Wembleu Cer |           |  |  |  |  |  |  |  |