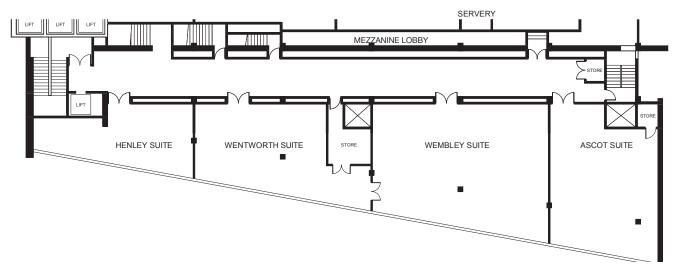

## Ascot Suite

This room at our Wembley hotel is a favourite for small receptions and it can host 80 delegates theatre style and 70 for a reception. The room is fully air-conditioned, has free Wi-Fi and has natural daylight with blackout if required. There is a spacious conference lobby which is ideal for use as a welcome area and registration desk, or for breaks and drinks. Our dedicated Conference and Events Team will discuss your needs with you and take care of all the details so you are free to focus on your goals for the event. Talk to our talented chefs about matching the catering to your event. We can create a show-stopping canapé selection that is bespoke to your occasion or talk you through the options in our menu packages.

### **Ascot Suite**

|   | l m²<br>ing height (m)                                             | 97<br>2.4 |  |  |  |  |  |  |  |
|---|--------------------------------------------------------------------|-----------|--|--|--|--|--|--|--|
| Å | Capacity                                                           |           |  |  |  |  |  |  |  |
|   | Theatre                                                            | 80        |  |  |  |  |  |  |  |
|   | Cabaret                                                            | 40        |  |  |  |  |  |  |  |
|   | Classroom                                                          | 32        |  |  |  |  |  |  |  |
|   | Boardroom                                                          | 24        |  |  |  |  |  |  |  |
|   | U-Shape                                                            | 24        |  |  |  |  |  |  |  |
|   | Banquet (tables of 10)                                             | 70        |  |  |  |  |  |  |  |
|   | Reception                                                          | 100       |  |  |  |  |  |  |  |
|   | Natural Daylight                                                   | Yes       |  |  |  |  |  |  |  |
|   | Blackout Window                                                    | Yes       |  |  |  |  |  |  |  |
|   | Air Conditioning                                                   | Yes       |  |  |  |  |  |  |  |
|   | Onsite parking                                                     | 250 cars  |  |  |  |  |  |  |  |
|   | <b>Nearby Stations</b><br>Wembley Stadium and Wembley Central      |           |  |  |  |  |  |  |  |
|   | <b>Nearby Underground Stations</b><br>Wembleu Park and Wembleu Cer |           |  |  |  |  |  |  |  |

## **Mezzanine Floor**

Call our Conference Team on 020 8902 8839